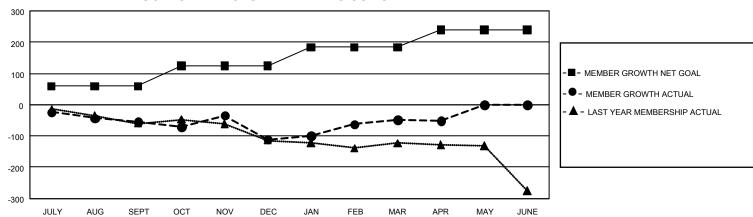

## GMT Constitutional Area 2, Group C

REPORT DOES NOT INCLUDE CLUBS IN UNDISTRICTED AREAS.

| Clubs                 |               |           |               | Members               |                         |                         |                                              |
|-----------------------|---------------|-----------|---------------|-----------------------|-------------------------|-------------------------|----------------------------------------------|
| RESULTS FOR 2022-2023 |               |           |               | RESULTS FOR 2022-2023 |                         |                         |                                              |
| QUARTER               | NEW CLUB GOAL | NEW CLUBS | DROPPED CLUBS | QUARTER MEN           | MBER GROWTH NET<br>GOAL | MEMBER GROWTH<br>ACTUAL | DROPPED MEMBERS ACTUAL (including transfers) |
| JULY/AUG/SEPT         | 3             | 0         | 0             | JULY/AUG/SEPT         | 59                      | 28                      | 77                                           |
| OCT/NOV/DEC           | 6             | 1         | 3             | OCT/NOV/DEC           | 65                      | 104                     | 155                                          |
| JAN/FEB/MAR           | 6             | 1         | 1             | JAN/FEB/MAR           | 60                      | 120                     | 55                                           |
| APR/MAY/JUNE          | 0             | 0         | 1             | APR/MAY/JUNE          | 55                      | 32                      | 32                                           |

## GOALS AND ACTUAL MEMBERS CUMULATIVE

| DROPPED CLUBS: 5 |     | 86 CLUBS OF 161 ADDED 1 OR<br>MORE NEW MEMBERS | GENDER DISTRIBUTION                 |                |  |
|------------------|-----|------------------------------------------------|-------------------------------------|----------------|--|
|                  |     |                                                | MALE                                | 2,188 (64.75%) |  |
|                  |     |                                                | FEMALE                              | 1,191 (35.25%) |  |
| DROPPED MEMBERS  |     |                                                | NON BINARY                          | 0 (0.00%)      |  |
| DECEASED         | 37  |                                                | PREFER NOT TO ANSWER                | 0 (0.00%)      |  |
| CLUB CANCELLED   | 38  |                                                | TOTAL FAMILY UNIT MEMBERS 652       |                |  |
| OTHER            | 244 | CLICK HERE FOR                                 |                                     |                |  |
| TOTAL            | 319 | CUMULATIVE MEMBERSHIP DATA                     | FAMILY MEMBERS PAYING HALF DUES 334 |                |  |