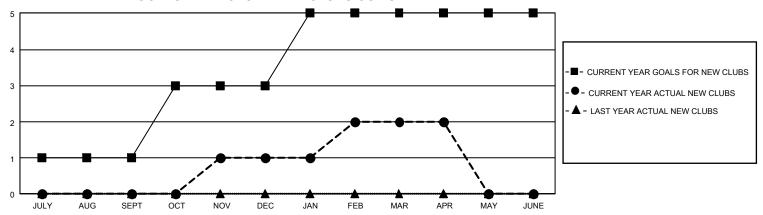

## GMT Constitutional Area 2, Group C

REPORT DOES NOT INCLUDE CLUBS IN UNDISTRICTED AREAS.

| Clubs                 |               |           |               | Members               |                         |                         |                                              |
|-----------------------|---------------|-----------|---------------|-----------------------|-------------------------|-------------------------|----------------------------------------------|
| RESULTS FOR 2022-2023 |               |           |               | RESULTS FOR 2022-2023 |                         |                         |                                              |
| QUARTER               | NEW CLUB GOAL | NEW CLUBS | DROPPED CLUBS | QUARTER MEN           | MBER GROWTH NET<br>GOAL | MEMBER GROWTH<br>ACTUAL | DROPPED MEMBERS ACTUAL (including transfers) |
| JULY/AUG/SEPT         | 3             | 0         | 0             | JULY/AUG/SEPT         | 59                      | 28                      | 77                                           |
| OCT/NOV/DEC           | 6             | 1         | 3             | OCT/NOV/DEC           | 65                      | 104                     | 155                                          |
| JAN/FEB/MAR           | 6             | 1         | 1             | JAN/FEB/MAR           | 60                      | 120                     | 55                                           |
| APR/MAY/JUNE          | 0             | 0         | 1             | APR/MAY/JUNE          | 55                      | 32                      | 32                                           |

## GOALS AND ACTUAL NEW CLUBS CUMULATIVE